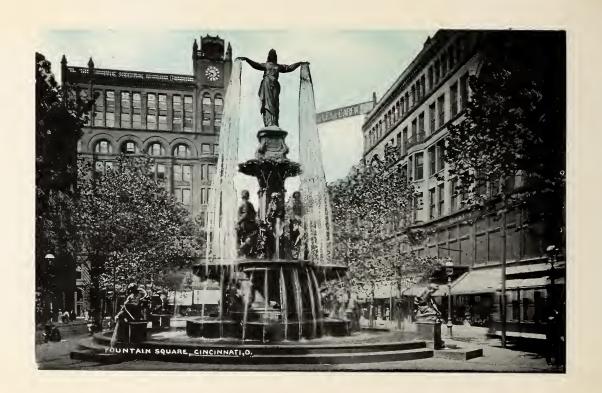

Fifth St., East from Race, Cincinnati, Ohio

Ohio River from Eden Park, Cincinnati, O.

Bellevue Incline, Cincinnati, O. Length, 1020 feet, Hauling capacity, 20 tons. Height, 395 feet.

HOTEL SINTON, CINCINNATI, OHIO